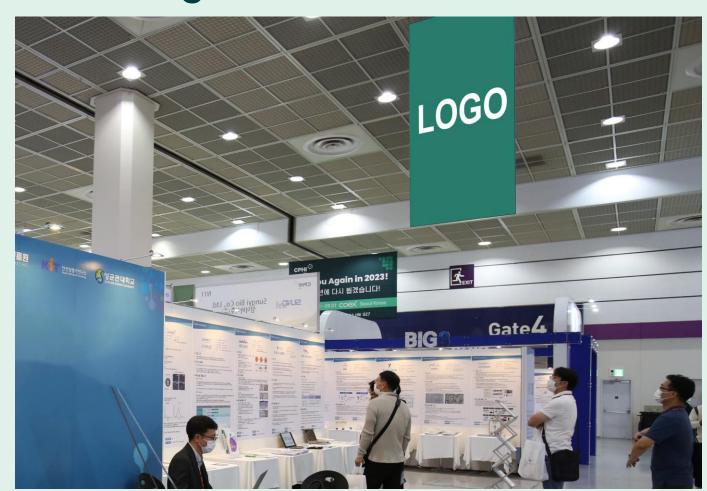

### **Ceiling Banner inside Hall**

Raise your brand above the rest. This banner is a highly visible branding opportunity which can be seen above the stands.

Size: 2,000 (w) x 4,000 (h)