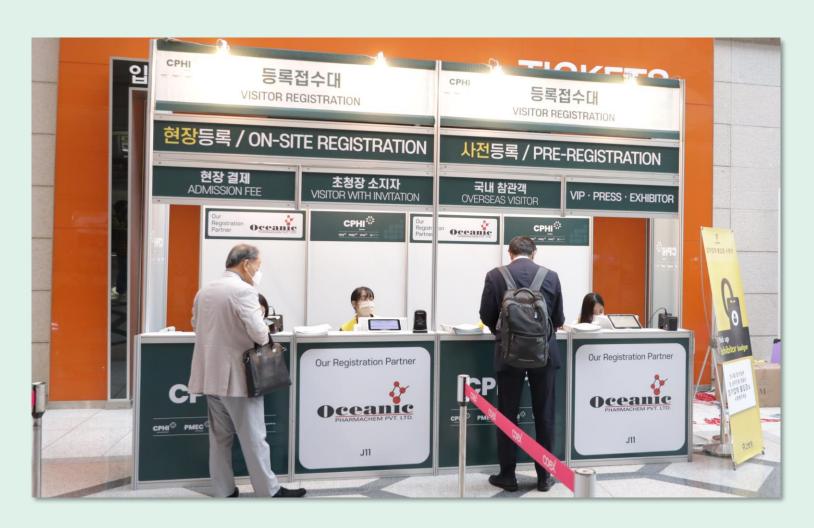

### Registration Package

Exclusively sponsoring the online and onsite registration is a great opportunity to let people know that your company is exhibiting at CPHI Korea. By combining online and onsite sponsorship, your brand name will be the first company attendees will see when they register to attend CPHI Korea 2024 and throughout the 3-day event. An unrivalled opportunity to put your brand forward

#### **ONSITE REGISTRATION**

Your company logo on the registration desk at the lobby to the exhibition

\$3,150