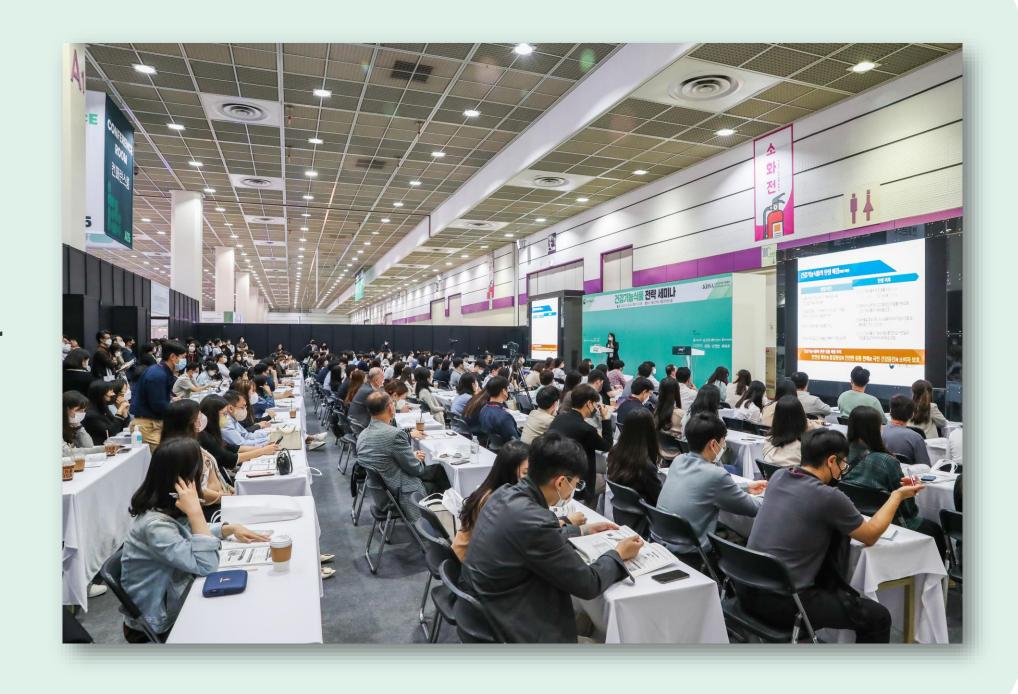

### **Exhibitor Showcases**

The Exhibitor Showcase is your 30 minutes speaking space to share your company's latest products, developments and research.

\*Room capacity is 60-80 people and equipment is provided.

### Daily time slots available:

10:15 - 10:45 10:55-11:25 11:35 - 12:05 13:00- 13:30 13:40-14:10 13:40 -14:10

\*please contact the organizer to see more available slots

Price: \$500 per slot (up to 3 sessions max.)