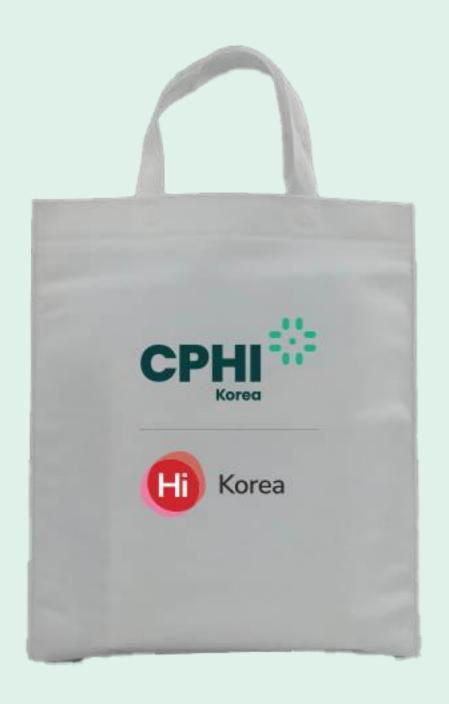

### **Event Show Bags**

- Tote Show Bags
- Includes: Company logo and image

\$12,000

\$13,800

### **Show Bags**

Visitors will use these throughout the show days to carry all their event information and promotional items, giving your brand ultimate visibility.

An unrivalled opportunity to promote your company.

### Option 1.

- Non-woven Fabric Show bags
- company logo and image

**Price: \$7,000** 

#### Option 2.

- Tote Show Bags
- Company logo and image

**Price: \$13,800** 