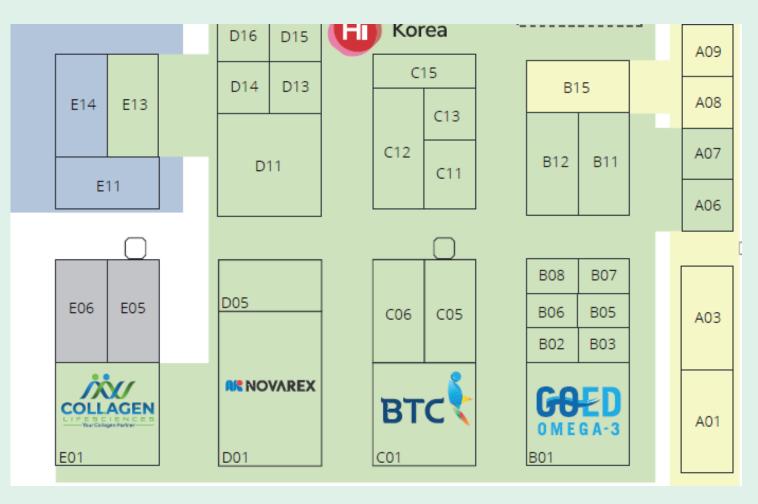

### **Stand Locator**

Have your company logo on the floor plan at the entrance & around the exhibition floor, allowing 5,000+ attendees to navigate to your stand.

### Floorplan highlight:

Lobby Floorplan + Hall map

Price: \$3,000 Price: \$1,500