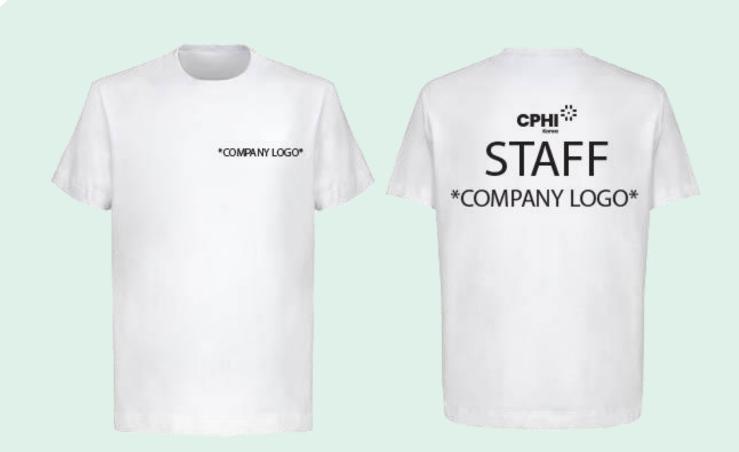

### **Staff T-shirt**

Be visible by having your branding on our staff T-shirts. What a great way to be seen throughout the venue!

### **Quantity: 50**

Company logo and booth number on front and back of T-shirt

**Price: \$4,000** 