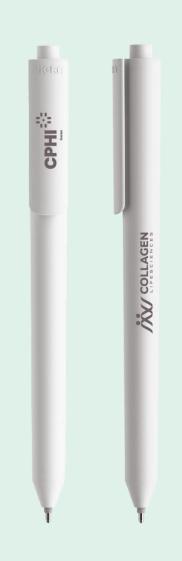

#### PEN

These pens have a high retention value because they are used by attendees not only at the show but also, throughout the year. Show pens are distributed around the show at key areas.

**Quantity distributed: 3,000** 

Price: \$5,000