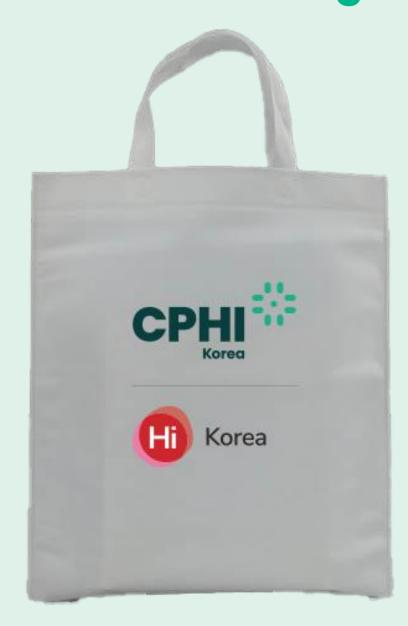

### **Event Show Bags**

- Tote Show Bags
- Includes: Company logo and image

\$12,000

\$13,800

### **Show Bags**

Visitors will use these throughout the show days to carry all their event information and promotional items, giving your brand ultimate visibility.

An unrivalled opportunity to promote your company.

### Option 1.

- Non-woven Fabric Show bags
- company logo and image

**Price: \$7,000** 

#### Option 2.

- Tote Show Bags
- Company logo and image

**Price: \$13,800** 